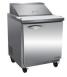

# MEGA TOP SALAD / SANDWICH PREP TABLES

ISP29M

ISP48M

ISP61M

## Specifications

DESIGNED TO OPERATE IN AMBIENT TEMPERATURES BETWEEN 40F-90F FOR OPTIMUM PERFORMANCE.

| Model  | Doors | Ext. Dimensions W X D X H (In) | Int Dimensions<br>W X D X H (In) | Amps | H.P | Ship Weight |
|--------|-------|--------------------------------|----------------------------------|------|-----|-------------|
| ISP29M | 1     | 28.9 X 34.5 X 43.2             | 25.6 X 25.6 X 24.2               | 3    | 1/3 | 225 lbs     |
| ISP48M | 2     | 48.2 X 34.5 X 43.2             | 43.5 X 24.9 X 24.2               | 4.3  | 1/2 | 322 lbs     |
| ISP61M | 2     | 61.2 X 34.5 X 43.2             | 56.5 X 24.9 X 24.2               | 4.3  | 1/2 | 373 lbs     |
| ISP72M | 3     | 71.7 X 34.5 X 43.2             | 67.0 X 24.9 X 24.2               | 4.3  | 1/2 | 408 lbs     |