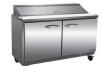

# MEGA TOP SALAD / SANDWICH PREP TABLES

ISP29M

ISP48M

ISP61M

## Specifications

DESIGNED TO OPERATE IN AMBIENT TEMPERATURES BETWEEN 40F-90F FOR OPTIMUM PERFORMANCE.

| Model  | Doors | Ext. Dimensions W X D X H (In) | Int Dimensions<br>W X D X H (In) | Amps | H.P | Ship Weight |
|--------|-------|--------------------------------|----------------------------------|------|-----|-------------|
| ISP29M | 1     | 28.9 X 34.5 X 43.2             | 25.6 X 25.6 X 24.2               | 3    | 1/3 | 225 lbs     |
| ISP48M | 2     | 48.2 X 34.5 X 43.2             | 43.5 X 24.9 X 24.2               | 4.3  | 1/2 | 322 lbs     |
| ISP61M | 2     | 61.2 X 34.5 X 43.2             | 56.5 X 24.9 X 24.2               | 4.3  | 1/2 | 373 lbs     |
| ISP72M | 3     | 71.7 X 34.5 X 43.2             | 67.0 X 24.9 X 24.2               | 4.3  | 1/2 | 408 lbs     |