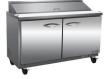

# MEGA TOP SALAD / SANDWICH PREP TABLES

ISP29M

ISP48M

ISP61M

## Specifications

DESIGNED TO OPERATE IN AMBIENT TEMPERATURES BETWEEN 40F-90F FOR OPTIMUM PERFORMANCE.

| Model  | Doors | Ext. Dimensions W X D X H (In) | Int Dimensions<br>W X D X H (In) | Amps | H.P | Ship Weight |
|--------|-------|--------------------------------|----------------------------------|------|-----|-------------|
| ISP29M | 1     | 28.9 X 34.5 X 43.2             | 25.6 X 25.6 X 24.2               | 3    | 1/3 | 225 lbs     |
| ISP48M | 2     | 48.2 X 34.5 X 43.2             | 43.5 X 24.9 X 24.2               | 4.3  | 1/2 | 322 lbs     |
| ISP61M | 2     | 61.2 X 34.5 X 43.2             | 56.5 X 24.9 X 24.2               | 4.3  | 1/2 | 373 lbs     |
| ISP72M | 3     | 71.7 X 34.5 X 43.2             | 67.0 X 24.9 X 24.2               | 4.3  | 1/2 | 408 lbs     |